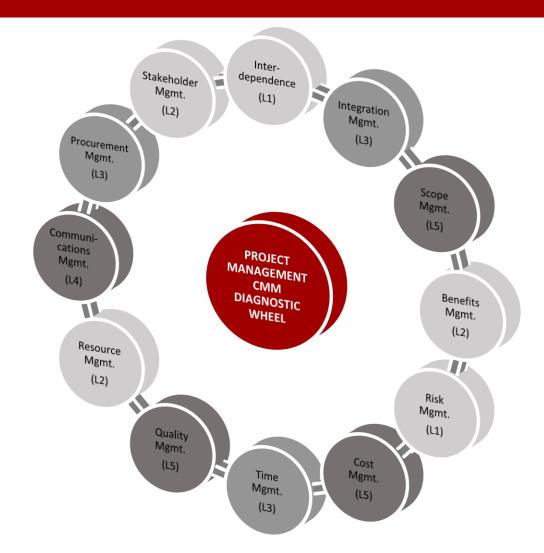

# PPVC's CAPABILITY MATURITY MODEL PM DIAGNOSTIC WHEEL

# PPVC'S PM CAPABILITY MATURITY MODEL DIAGNOSTIC ACROSS 12 PRIMARY DIMENSIONS

| 1  | INTERDEPENDENCE | /        |
|----|-----------------|----------|
| 3  | SCOPE           | <b>/</b> |
| 5  | RISK            | <b>/</b> |
| 7  | BENEFIT         | /        |
| 9  | COST            | /        |
| 11 | TIME            |          |

|    | _              |          |
|----|----------------|----------|
| 2  | INTEGRATION    | <b>~</b> |
| 4  | QUALITY        | -<br>- • |
| 6  | RESOURCES      | -<br>-   |
| 8  | COMMUNICATIONS | -<br>~   |
| 10 | PROCUREMENT    | •        |
| 12 | STAKEHOLDER    | -<br>- • |

# PPVC's PM CAPABILITY MATURITY MODEL DIAGNOSTIC ACROSS 12 PRIMARY DIMENSIONS AND 48 SUB-DIMENSIONS